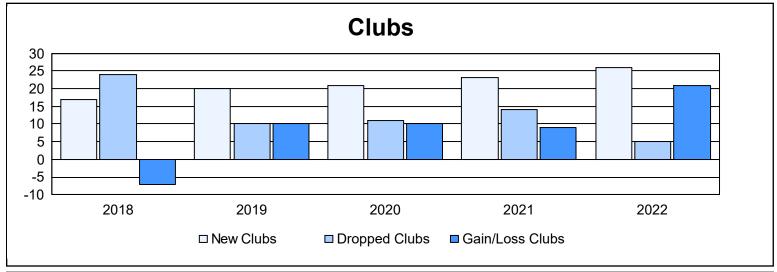

| Year      | New<br>Clubs | Dropped<br>Clubs | Gain/<br>Loss<br>Clubs | New<br>Members | Charter<br>Members | Reinstate<br>Members | Transfer<br>Members | Total<br>Member<br>Added | Total<br>Members<br>Dropped | Gain/<br>Loss<br>Members |
|-----------|--------------|------------------|------------------------|----------------|--------------------|----------------------|---------------------|--------------------------|-----------------------------|--------------------------|
| 2017-2018 | 17           | 24               | -7                     | 1,316          | 488                | 153                  | 44                  | 2,001                    | 2,289                       | -288                     |
| 2018-2019 | 20           | 10               | 10                     | 777            | 545                | 73                   | 40                  | 1,435                    | 1,770                       | -335                     |
| 2019-2020 | 21           | 11               | 10                     | 932            | 560                | 88                   | 61                  | 1,641                    | 1,606                       | 35                       |
| 2020-2021 | 23           | 14               | 9                      | 1,328          | 643                | 130                  | 35                  | 2,136                    | 1,626                       | 510                      |
| 2021-2022 | 26           | 5                | 21                     | 1,253          | 732                | 122                  | 47                  | 2,154                    | 1,728                       | 426                      |
| Average   | 21           | 13               | 9                      | 1,121          | 594                | 113                  | 45                  | 1,873                    | 1,804                       | 70                       |