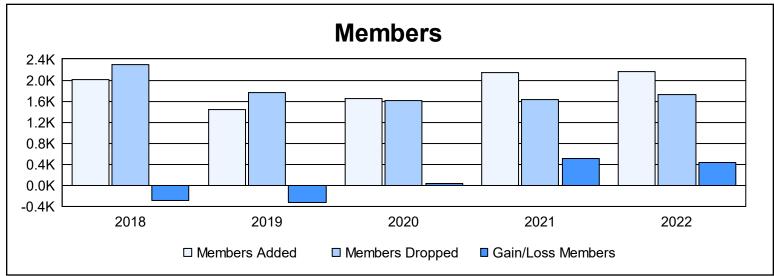

| Year      | New<br>Clubs | Dropped<br>Clubs | Gain/<br>Loss<br>Clubs | New<br>Members | Charter<br>Members | Reinstate<br>Members | Transfer<br>Members | Total<br>Member<br>Added | Total<br>Members<br>Dropped | Gain/<br>Loss<br>Members |
|-----------|--------------|------------------|------------------------|----------------|--------------------|----------------------|---------------------|--------------------------|-----------------------------|--------------------------|
| 2017-2018 | 17           | 24               | -7                     | 1,316          | 488                | 153                  | 44                  | 2,001                    | 2,289                       | -288                     |
| 2018-2019 | 20           | 10               | 10                     | 777            | 545                | 73                   | 40                  | 1,435                    | 1,770                       | -335                     |
| 2019-2020 | 21           | 11               | 10                     | 932            | 560                | 88                   | 61                  | 1,641                    | 1,606                       | 35                       |
| 2020-2021 | 23           | 14               | 9                      | 1,328          | 643                | 130                  | 35                  | 2,136                    | 1,626                       | 510                      |
| 2021-2022 | 26           | 5                | 21                     | 1,253          | 732                | 122                  | 47                  | 2,154                    | 1,728                       | 426                      |
| Average   | 21           | 13               | 9                      | 1,121          | 594                | 113                  | 45                  | 1,873                    | 1,804                       | 70                       |